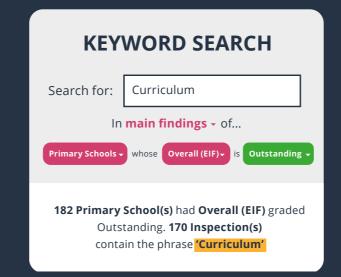

Save time using the keyword search to investigate topics like curriculum, pupil premium, and governance in the latest Ofsted inspection reports. You can even filter the results to only include the academies you manage.