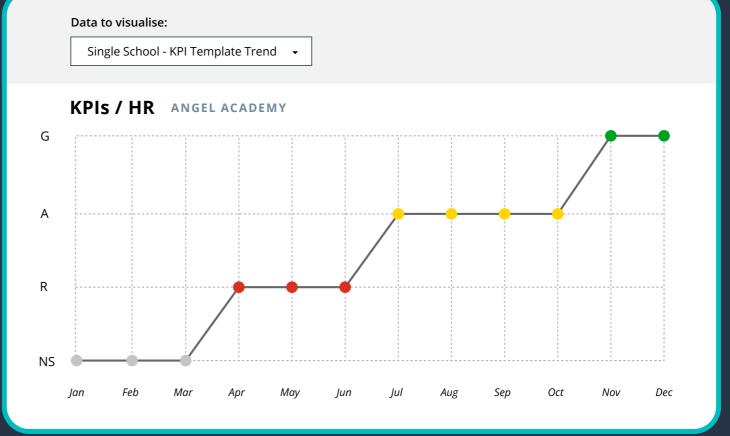

## Analysis as easy as 123...

Are you still using Excel or Word documents to gather the data you need?

Observatory does all the admin for you, automatically fetching the data from across your academies, and displaying it on our analytics dashboard.

Now you can spend the time you have saved on informed intervention and record the improvements you are making along the way.

68%

5%

**Development Feedback** 

**Professional Standards** 

32%