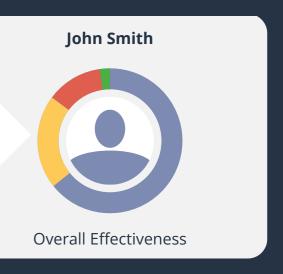

Inspector Profiles summarise every inspection your lead inspector has done. We show you their main findings, recommendations, recurring themes, and a handy map of the schools or academies they've recently inspected.

# INSPECTOR SEARCH View previous findings, summaries of main findings, recommendations for improvement and more... John Smith Search View all inspectors →