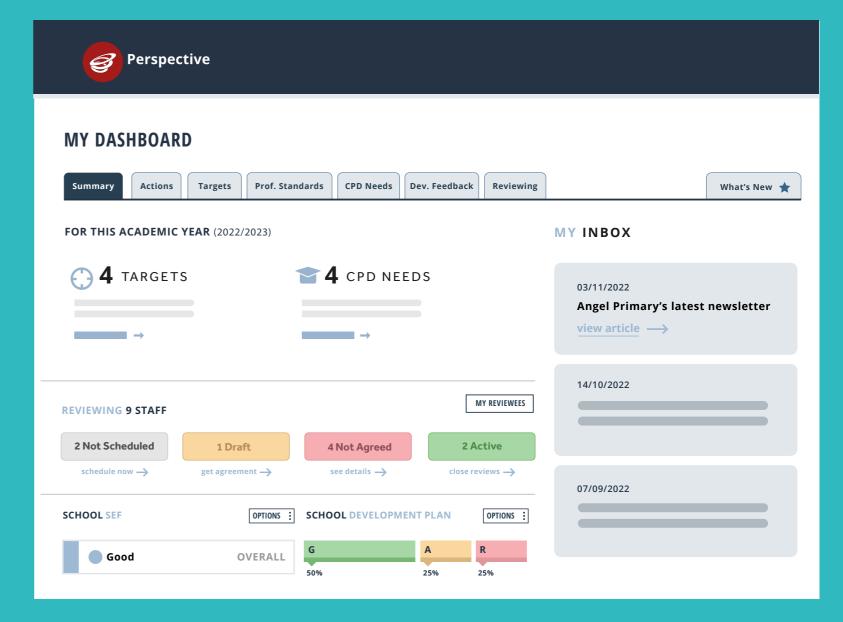

## Want more? We've got you covered...

If your academies have access to our Perspective Premium package, your organisation will be able to see even more intelligence within your Observatory account.

#### Including access to all your academies:

- Performance Management
- SEFs
- Team Reviews
- Development Plans
- Subject Action Plans

If you are interested in hearing about our academy improvement toolkit, why not book a quick chat with our team?