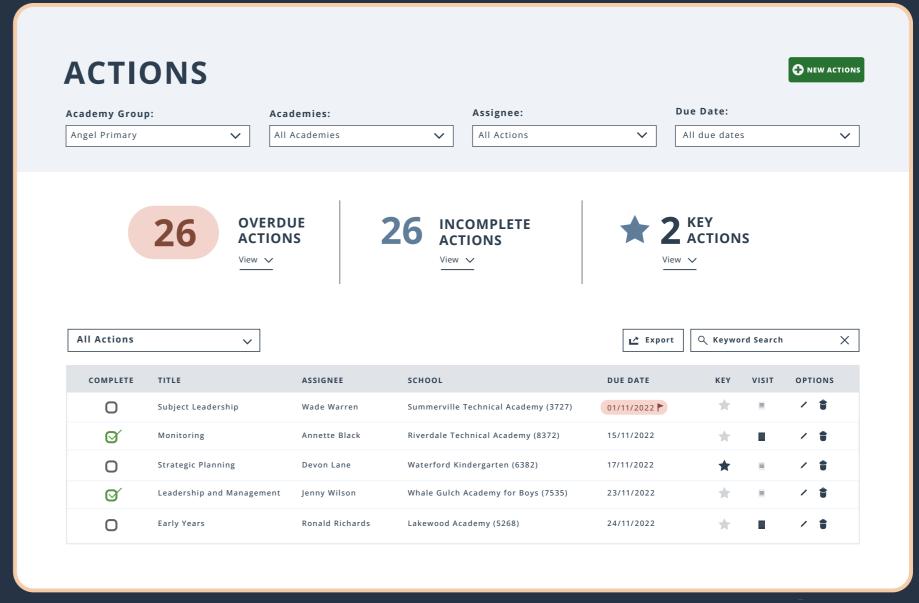

## **Bring Actions to life!**

Are your actions still scattered across multiple **Word documents?** 

Working hand-in-hand with visits, our actions module is your new virtual to-do list...

#### We can help you to:

- · Track actions individually on our centralised dashboard, or include them within your visit reports.
- Keep focused on all your essential activity with key, incomplete, or overdue actions.
- Find the actions you need using our flexible search tool and powerful filters.