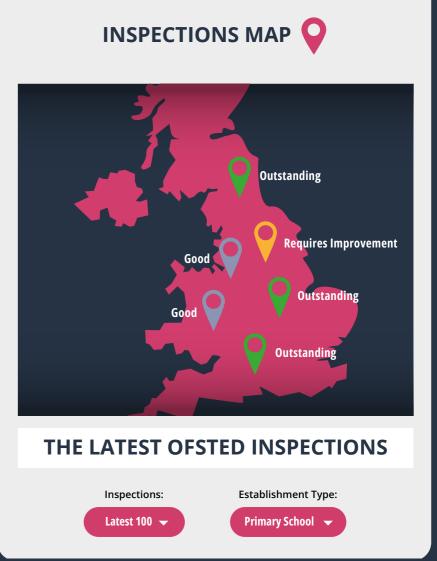

## Access to our unique Watchsted tool.

Monitor the progress of inspections across the nation with our maps and analysis tools!

When one of your academies gets the call, you can always feel prepared with the latest intel available at your fingertips on the lead Ofsted inspectors.

Inspector Profiles summarise every inspection your lead inspector has done. We show you their main findings, recommendations, recurring themes, and a handy map of the schools or academies they've recently inspected.