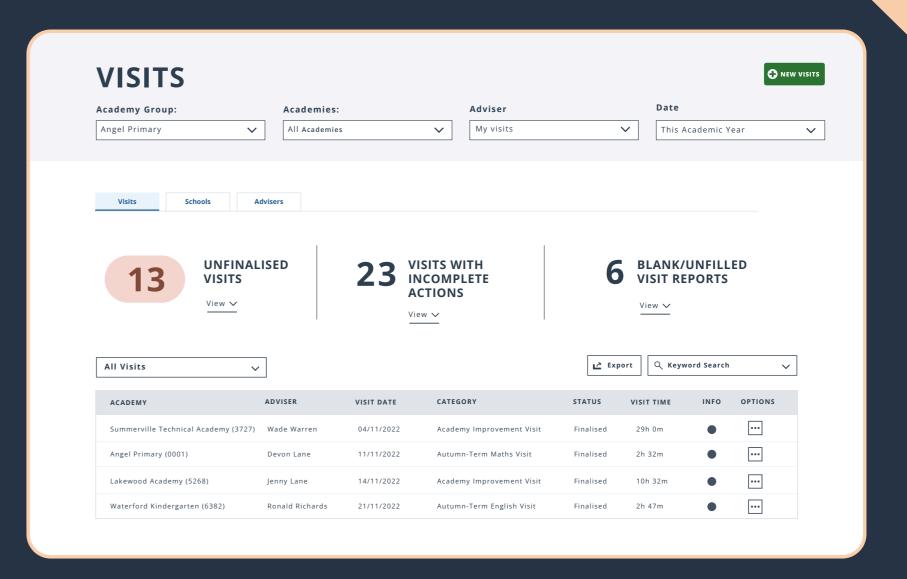

## Complete Visit-bility.

We know the struggle of managing multiple visits across all of your academies, especially the amount of paperwork that is attached.

Observatory Premium provides complete "visit-bility" - the ability to locate reports and notes hidden across your visit documents. It's the power to swiftly make Trust-wide changes without chasing and emailing versions around... and that's why we call it "visit-bility."

#### We can:

- Ensure that you have access to the latest visit data, flag overdue visits, and tell you whether the reports are in progress or complete.
- Track specific details of your visits including visit length and administrative time.
- Show any recurring themes such as academy visits with incomplete actions, or academies that haven't had a visit.

Pssst... That's not all! Our visits work hand in hand with our actions module, so you can pair the reviewing with the do-ing.