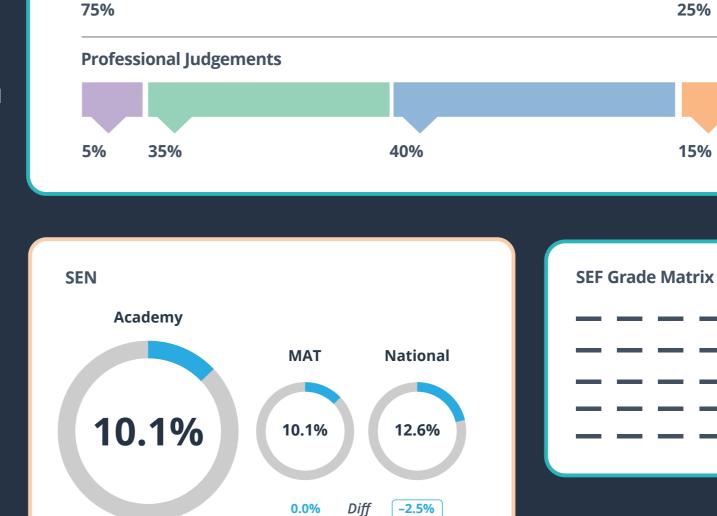

## Intelligence.

We're here to keep you informed on the positive developments across your Trust and to let you know about any areas that might benefit from additional attention.

Nobody knows the academies in your Trust like you do. With the help of our clean visuals, your grades and customisable KPIs and categories will allow you to confidently monitor your impact over time.

Group your intelligence in any way you like so you can spot any academies struggling, due to be inspected, or heading for a potential budget deficit, and create actions to step in where needed.

#### And that's not all...

- We include benchmark data for both MAT and national averages where relevant.
- Our unique algorithms check the quality, and help clean your data so you can be confident in the accuracy of your analysis.
- Intelligence is updated daily so you can make informed decisions in a timely manner.
- Explore your data with our date range selection and filterable categories.
- Our handy export function means you can share PDFs or download raw data to use them as prep for meetings with the wider team.