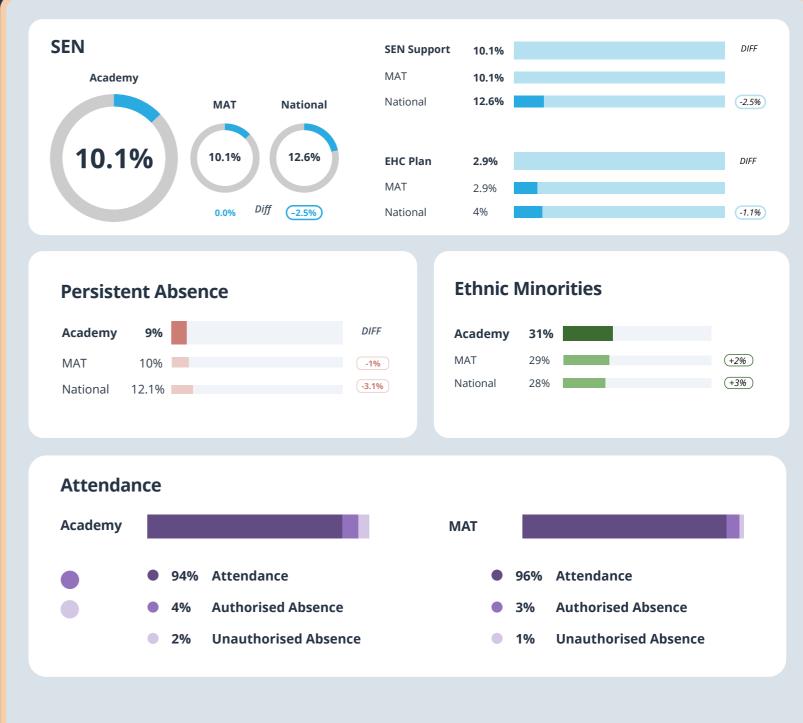

## Intelligence.

We're here to keep you informed on the positive developments across your Trust and to let you know about any areas that might benefit from additional attention.

Nobody knows the academies in your Trust like you do. With the help of our clean visuals, your grades and customisable KPIs and categories will allow you to confidently monitor your impact over time.

Group your intelligence in any way you like so you can spot any academies struggling, due to be inspected, or heading for a potential budget deficit, and create actions to step in where needed.

## Analysis as easy as 123...

Are you still using Excel or Word documents to gather the data you need?

Observatory does all the admin for you, automatically fetching the data from across your academies, and displaying it on our analytics dashboard.

#### And that's not all...

- We include benchmark data for both MAT and national averages where relevant.
- Our unique algorithms check the quality, and help clean your data so you can be confident in the accuracy of your analysis.
- Intelligence is updated daily so you can make informed decisions in a timely manner.
- Explore your data with our date range selection and filterable categories.
- Our handy export function means you can share PDFs or download raw data to use them as prep for meetings with the wider team.