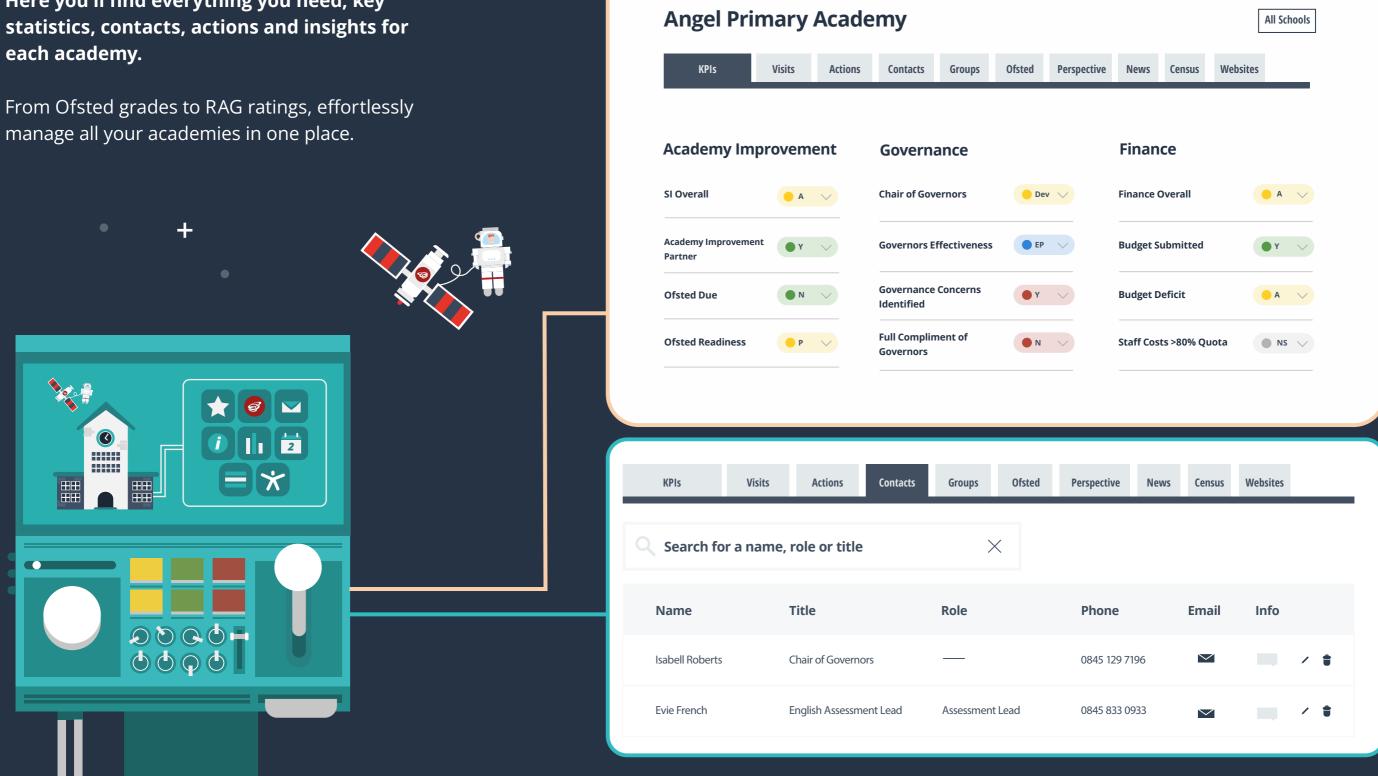

### Mission control.

Here you'll find everything you need; key statistics, contacts, actions and insights for each academy.

manage all your academies in one place.

Perspective

## Intelligence.

We're here to keep you informed on the positive developments across your Trust and to let you know about any areas that might benefit from additional attention.

Nobody knows the academies in your Trust like you do. With the help of our clean visuals, your grades and customisable KPIs and categories will allow you to confidently monitor your impact over time.

Group your intelligence in any way you like so you can spot any academies struggling, due to be inspected, or heading for a potential budget deficit, and create actions to step in where needed.