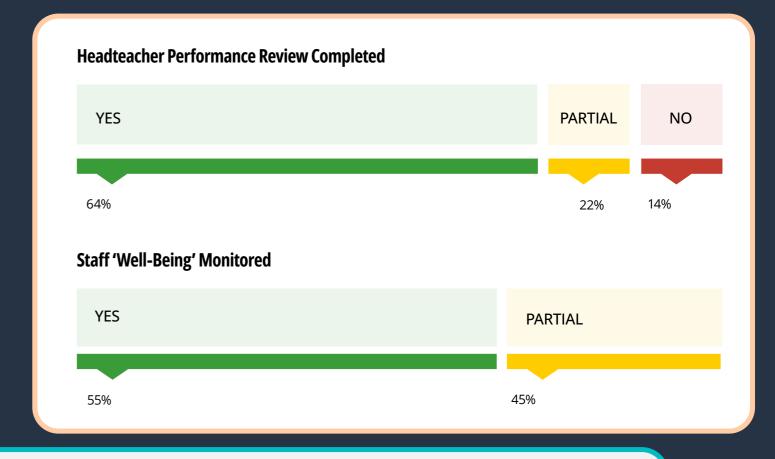

## Intelligence.

We're here to keep you informed on the positive developments across your Trust and to let you know about any areas that might benefit from additional attention.

Nobody knows the academies in your Trust like you do. With the help of our clean visuals, your grades and customisable KPIs and categories will allow you to confidently monitor your impact over time.

Group your intelligence in any way you like so you can spot any academies struggling, due to be inspected, or heading for a potential budget deficit, and create actions to step in where needed.

## Analysis as easy as 123...

Are you still using Excel or Word documents to gather the data you need?

Observatory does all the admin for you, automatically fetching the data from across your academies, and displaying it on our analytics dashboard.