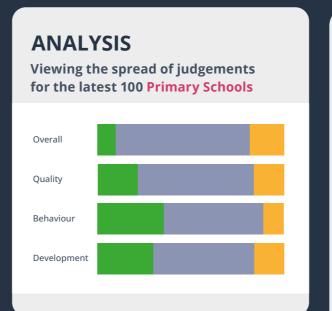

## Analysis as easy as 123...

Are you still using Excel or Word documents to gather the data you need?

Observatory does all the admin for you, automatically fetching the data from across your academies, and displaying it on our analytics dashboard.

Now you can spend the time you have saved on informed intervention and record the improvements you are making along the way.

68%

5%

**Development Feedback** 

**Professional Standards** 

32%